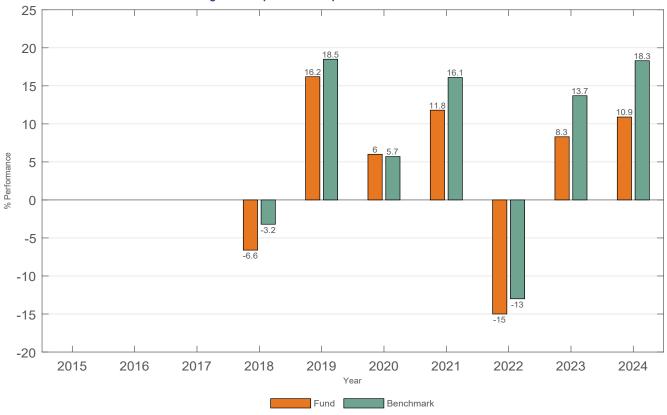

 Name
 Arco NS Fund

 ISIN
 MT7000020616

 Report Date
 2025-02-28

This product is managed by Arco SICAV P.L.C. which is authorised and regulated by the Malta Financial Services Authority. For more information on this product, please refer to www.arcosicavplc.com or contact the Manager on (+356) 2133 6442.

# Past Performance

This chart shows the funds performance as the percentage loss or gain per year over the last 7 years against its benchmark. It can help you to assess how the fund has been managed in the past and compare it to its benchmark.

Inception date: 2017-07-07.

Performance data has been calculated in EUR.

Past performance is not a reliable indicator of future performance. Markets could develop very differently in the future. It can help you to assess how the fund has been managed in the past.