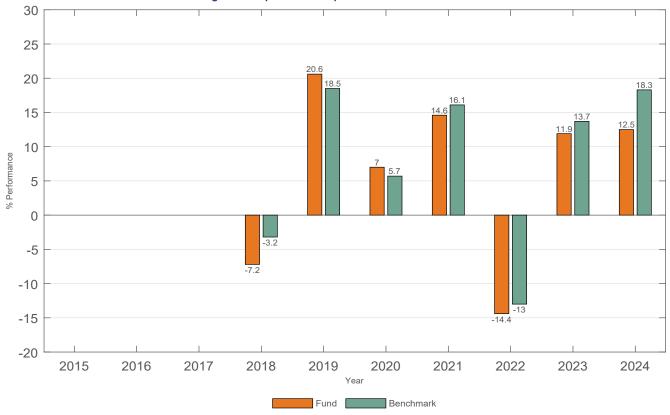

 Name
 Arco CT Fund

 ISIN
 MT7000020624

 Report Date
 2025-02-28

This product is managed by Arco SICAV P.L.C. which is authorised and regulated by the Malta Financial Services Authority. For more information on this product, please refer to www.arcosicavplc.com or contact the Manager on (+356) 2133 6442.

# Past Performance

This chart shows the funds performance as the percentage loss or gain per year over the last 7 years against its benchmark. It can help you to assess how the fund has been managed in the past and compare it to its benchmark.

Inception date: 2017-07-07.

Performance data has been calculated in EUR.

Past performance is not a reliable indicator of future performance. Markets could develop very differently in the future. It can help you to assess how the fund has been managed in the past.