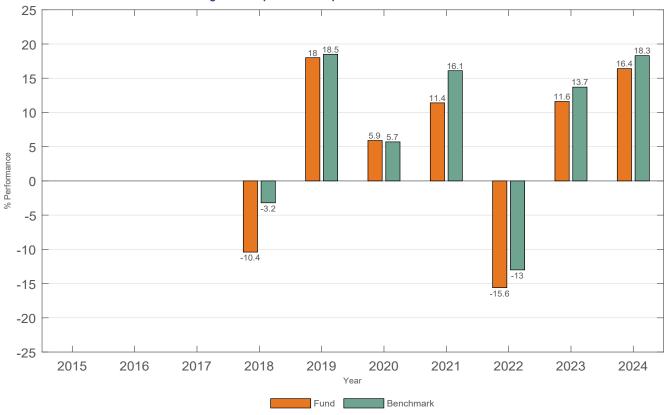

 Name
 Arco JB Fund

 ISIN
 MT7000020640

 Report Date
 2025-02-28

This product is managed by Arco SICAV P.L.C. which is authorised and regulated by the Malta Financial Services Authority. For more information on this product, please refer to www.arcosicavplc.com or contact the Manager on (+356) 2133 6442.

# Past Performance

This chart shows the funds performance as the percentage loss or gain per year over the last 7 years against its benchmark. It can help you to assess how the fund has been managed in the past and compare it to its benchmark.

Inception date: 2017-07-19.

Performance data has been calculated in EUR.

Past performance is not a reliable indicator of future performance. Markets could develop very differently in the future. It can help you to assess how the fund has been managed in the past.