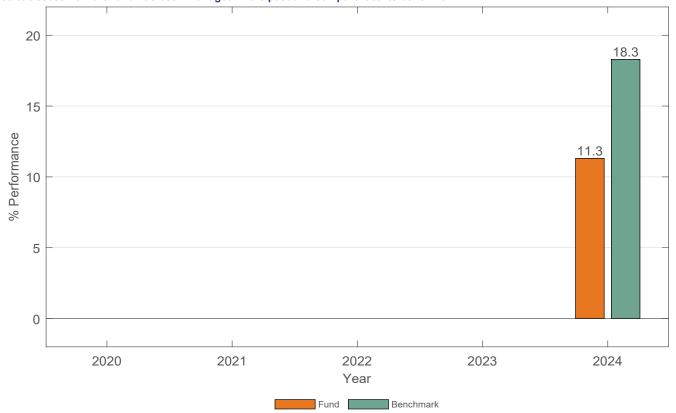

# Past Performance

This chart shows the funds performance as the percentage loss or gain per year over the last 1 year against its benchmark. It can help you to assess how the fund has been managed in the past and compare it to its benchmark.

Inception date: 2023-11-22.

Performance data has been calculated in EUR.

Past performance is not a reliable indicator of future performance. Markets could develop very differently in the future. It can help you to assess how the fund has been managed in the past.