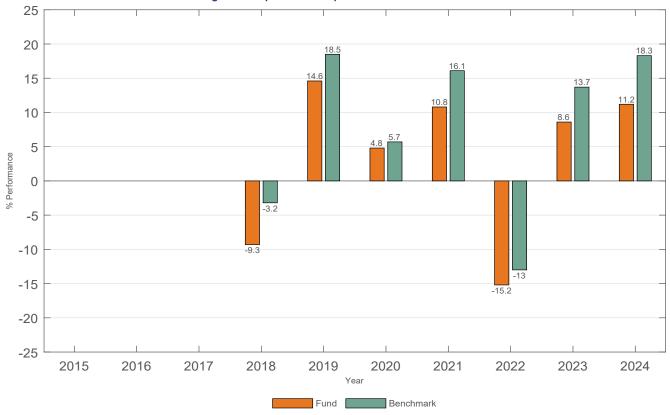

 Name
 Arco QV Fund

 ISIN
 MT7000020657

 Report Date
 2025-02-28

This product is managed by Arco SICAV P.L.C. which is authorised and regulated by the Malta Financial Services Authority. For more information on this product, please refer to www.arcosicavplc.com or contact the Manager on (+356) 2133 6442.

# Past Performance

This chart shows the funds performance as the percentage loss or gain per year over the last 7 years against its benchmark. It can help you to assess how the fund has been managed in the past and compare it to its benchmark.

Inception date: 2017-07-07.

Performance data has been calculated in EUR.

Past performance is not a reliable indicator of future performance. Markets could develop very differently in the future. It can help you to assess how the fund has been managed in the past.